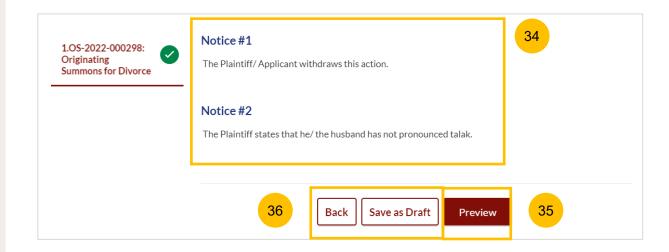

**Return to Contents** 

- 33 If you select YES, you will be required to upload the consent of the Defendant to the Withdrawal. Click on Choose File to upload the file.
- <sup>34</sup> Verify **Notice#1** and **Notice#2**. The information is non-editable and will be generated on the endorsed Notice of Withdrawal.
- 85 Click Preview to view the Notice of Withdrawal.
- 36 Alternatively, you can click Save as Draft to save the data or click Back and you will be directed back to the Case access page to validate the Originating Summons Number.

#### **Preview Mode**

- 37 In the preview mode, you will see all the information in noneditable format. Verify all the details before submitting the filing.
- Once you have verified all the information in the Notice of Withdrawal, click Submit to continue with the filing of Notice of Withdrawal.
- 39 Alternatively, you can click Back to Edit to go back to edit mode and update or amend the information.