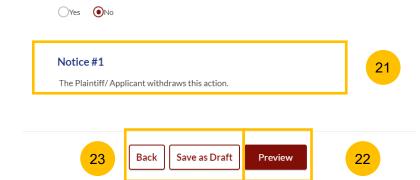

22 Click **Preview** to view the Notice of Withdrawal.

Alternatively, you can click Save as Draft to save the data or click Back and you will be directed back to the Case access page to validate the Originating Summons Number.

#### Declare

- 27 On the declaration page, please read through the declaration. Select the checkbox to confirm the declaration.
- 28 Click Make Payment to make payment.
- Alternatively, you can click **Back to Preview** to return to preview mode, then **Back to Edit** to edit or amend the information if necessary.