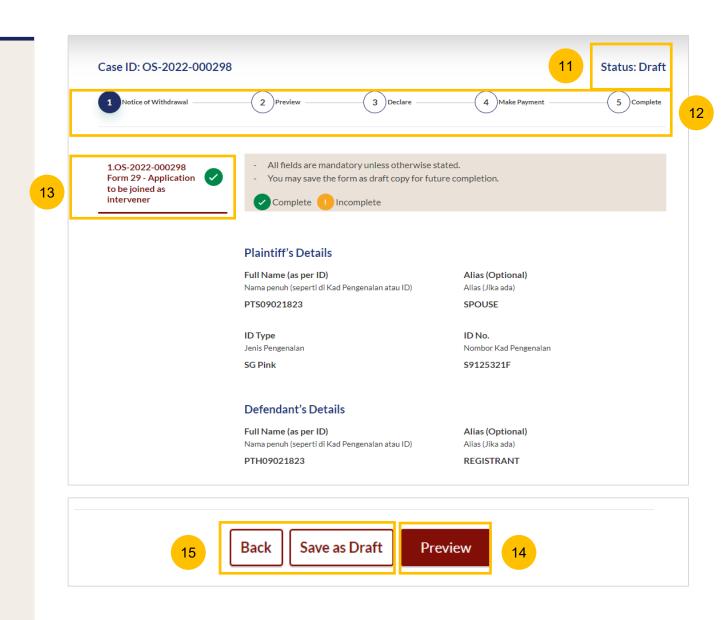

**Return to Contents** 

- 24 The initial status of Notice of Withdrawal for Originating Summons is **Draft.**
- 25 On the header, you will find a navigation bar to guide you on the steps to completing the Filing of the Notice of Withdrawal which are:
  - a) Notice of Withdrawal for Originating Summons
  - b) Preview
  - c) Declare
  - d) Make Payment
  - e) Complete
- 26 Under the Notice of Withdrawal form, this section must be completed:
  - a) Originating Summons for Divorce (to withdraw)
- 27 Click **Preview** to view the form, which will be non-editable.
- Alternatively, you can click **Save as Draft** to save the data or click **Back** and you will be re-directed back to the Case access page to validate the Originating Summons Number.
- 29 Upon filling all the mandatory fields, a green tick will appear in the vertical tab section.

| 1 Notice of Withdrawal          | 2 Preview 3 Declare                                                            | 4 Make Payment                              | - 5 Complete |
|---------------------------------|--------------------------------------------------------------------------------|---------------------------------------------|--------------|
| 1.OS-2022-000298:               | - All fields are mandatory unless otherwise s                                  |                                             |              |
| Originating Summons for Divorce | You may save the form as draft copy for fut     Complete                       | ure completion.                             |              |
|                                 | Plaintiff's Details                                                            |                                             |              |
|                                 | <b>Full Name (as per ID)</b><br>Nama penuh (seperti di Kad Pengenalan atau ID) | <b>Alias (Optional)</b><br>Alias (Jika ada) |              |
|                                 | PTS09021823                                                                    | SPOUSE                                      |              |
|                                 | <b>ID Type</b><br>Jenis Pengenalan                                             | <b>ID No.</b><br>Nombor Kad Pengenalan      |              |
|                                 | SG Pink                                                                        | S9125321F                                   |              |