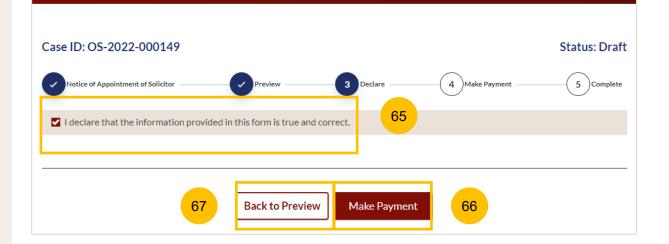

37

## Filing Notice of Withdrawal for Originating Summons

### Has the Originating Summons been served on the Defendant/Defendant's Lawyer?\* 1.OS-2022-000298: ~ Originating Adakah Saman Pemula telah diserahkan kepada pihak Defendan/Peguam Defendan Summons for Divorce Yes Please upload the consent of the Defendant to the withdrawal Sila muat naik persetujuan Defendan dengan pengunduran ini PowerShell Commands To Fix NCSMCCYNet Azuer VPN Slowness Issue (001).pdf File Description Consent to Withdrawal Notice #1 The Plaintiff/Applicant withdraws this action. Notice #2 The Plaintiff states that he/the husband has not pronounced talak.