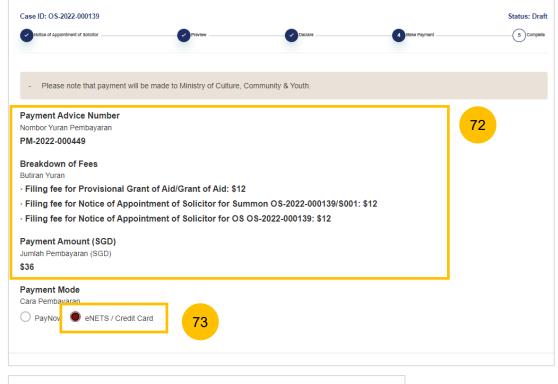

**Back to Declaration** 

44

**Return to Contents** 

#### Payment – E-Nets/Credit Card

- 47 On the payment page, verify the breakdown of items, fees and the total amount.
- 48 Select E-Nets/Credit Card as the payment mode.
- **49** Key in your card details such as Name on card, Number, CVV/CVV2, card expiry date & optional email address.
- 50 Click on Submit. Perform 2FA authorisation to pay on your mobile app/ SMS/email if required.
- 51 Or click **Cancel** to cancel the payment.