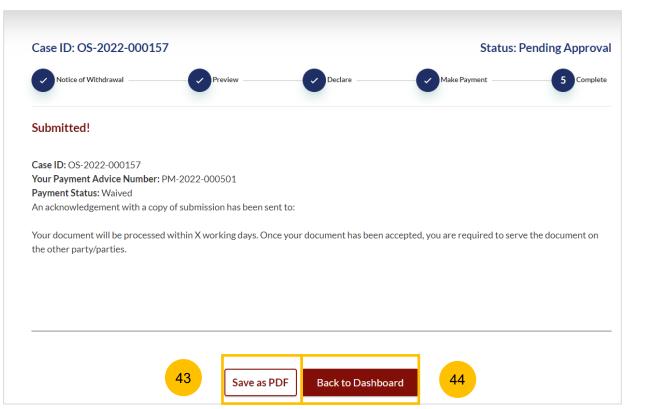

#### Complete

- 43 You can click **Save as PDF** to save the acknowledgement of filing in PDF format.
- 44 Or you can click **Back to Dashboard** and you will be directed back to the Dashboard.

- 1 To file Amended Case Statement, navigate to the **Divorce** tab on your Dashboard.
- 2 Click on "Divorce E-Services".
- 3 Click on I want to ..for Case with Originating Summons Number
- 4 Select File Court Documents.