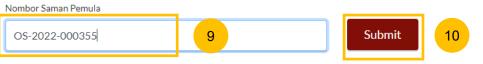

#### Filing Notice of Withdrawal

- 1 To file Notice of Withdrawal, navigate to the **Divorce** tab on your Dashboard.
- 2 Click on **Divorce E-Services**.
- 3 Click on I want to ..for Case with Originating Summons Number
- 4 Select File Court Documents.

DIVORCE E-SERVICES / FILING / NOTICE OF WITHDRAWAL FOR ORIGINATING SUMMONS