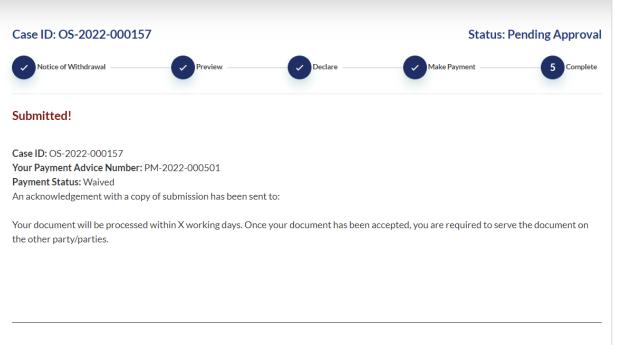

#### Complete

- You can click **Save as PDF** to save the acknowledgement of filing in 80 PDF format.
- Or you can click **Back to Dashboard** and you will be redirected to the 81 Dashboard.

- Key in the Originating Summons Number (minimum 5, maximum 20 digits).
- 2 Click **Submit** to validate the Summons Number.
- If you have keyed in an incorrect Summons Number, you will see this message.
- 4 If you are not appointed as a solicitor for the Summons, you will see this message.
- <sup>5</sup> If you are appointed as a solicitor for the Summons, you will see this message.
- 6 Click the **Proceed** button to continue or alternatively, you can click **Back to Divorce E-Services** to go back to Divorce E-Services.

|                                       | er the Summons Number and answer t<br>tice of Withdrawal. | the following questio | ons to check the validit | y of the case and whethe | r you are allowed to |
|---------------------------------------|-----------------------------------------------------------|-----------------------|--------------------------|--------------------------|----------------------|
| Summons N<br>Nombor Sama<br>OS-2022-0 |                                                           | 1                     | Submit                   | 2                        |                      |
| 0                                     | The Summons Number is inva                                | IIId. Please check    | k and enter a valio      | l Originating Summ       | ons Number.          |
|                                       | he Originating Summons Number is v                        | volid Vou do pat ha   |                          | avent procood to file th |                      |

7 You will be redirected to the **Important Notes** page. Please read through the Important Notes.

- 8 You will need to confirm that you have read and agree to the Privacy Statement and Terms of Use before you can continue.
- 9 Once you have selected the checkbox, the **Agree and Proceed** button will be enabled. Click on **Agree and Proceed** to continue.
- <sup>10</sup> Alternatively, you can click on **Back to Divorce E-Services** to cancel the action and g back to the Divorce E-Services page.

| Important Notes                                                                                                                   | 7 |
|-----------------------------------------------------------------------------------------------------------------------------------|---|
| 1. This service will take you approximately 15 minutes to complete.                                                               |   |
| 2. The filing fee for Notice of Withdrawal is \$12.                                                                               |   |
| 3. Payment can be made via PayNow or eNETS/Credit Card.                                                                           |   |
| 4. If the the Originating Summons has been served, you will need to serve the Notice of Withdrawal on the Defendant/ other party. |   |
| 5. Your case/application will be processed within 3 working days.                                                                 |   |
| I have read and agree to the Privacy Statement and Terms of Use                                                                   | _ |
| 10   Back to Divorce E-services   Agree and Proceed   9                                                                           |   |

- 12 On the header, you will find a navigation bar to guide you on the steps to completing the filing of the Notice of Withdrawal which are:
  - a) Notice of Withdrawal for corresponding Summons
  - b) Preview
  - c) Declare
  - d) Make Payment
  - e) Complete
- <sup>13</sup> Under the Notice of Withdrawal form, this section needs to be completed:
  - a) Summons (to withdraw)
- 14 Click **Preview** to view the form, which will be non-editable.
- Alternatively, you can click Save as Draft to save the data or click Back and you will be directed back to the Case access page to validate the Originating Summons Number.
- Upon filling all the mandatory fields, a green tick will appear in the vertical tab section.

#### Summons (to withdraw)

- 17 Verify Plaintiff's Details; the information is non-editable.
- **18** Verify Defendant's Details; the information is non-editable.
- 19 If the Summons involves an Intervener, verify the Intervener's details.