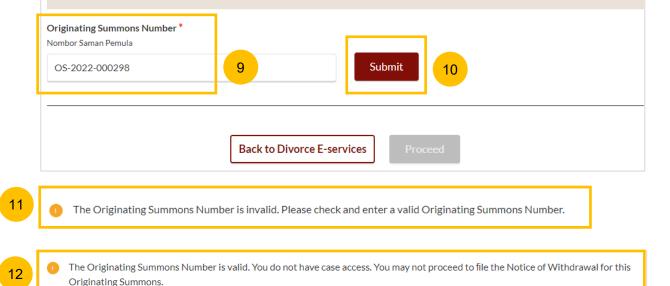

#### Filing Notice of Withdrawal

Proceed to Notice of Withdrawal for Summons

8

- 9 Key in the Originating Summons Number (minimum 5, maximum 20 digits).
- 10 Click Submit to validate the Originating Summons Number.
- 11 If you have keyed in an incorrect Originating Summons Number, you will see this message.
- 2 If you are not appointed as a solicitor for the Originating Summons, you will see this message.
- If you are appointed as a solicitor for the Originating Summons, you will see this message. Please proceed to answer the further question.

The Originating Summons Number is valid. You have Case Access. You may proceed to file the Notice of Withdrawal.

13

- 14 Please answer the further question "Has talak has been Pronounced by the Husband in the Originating Summons"
- 15 If your answer is YES, you will see this message.
- The Proceed button is disabled. You will not be able to file the Notice of Withdrawal for Originating Summons, when talak has been pronounced by the husband in the Originating Summons.
- 17 If your answer is NO, the **Proceed** button is enabled.
- 18 Click on **Proceed** to continue to file Notice of Withdrawal. You will be directed to the Important Notes page.
- 19 Alternatively, you can click on **Back to Divorce E-Services.** You will be directed back to Divorce E-Service page.

| Has talak been pronounced by the husi<br>Adakah talak telah dilafazkan oleh suami dala<br>Yes No      |                                         | 14                                     |    |
|-------------------------------------------------------------------------------------------------------|-----------------------------------------|----------------------------------------|----|
| 1 You may not file the Notice of With                                                                 | Idrawal for the Originating Summons. Pl | ease attend the scheduled appointment. | 15 |
|                                                                                                       | Back to Divorce E-services              | Proceed 16                             |    |
| Has talak been pronounced by the husba<br>Adakah talak telah dilafazkan oleh suami dalam<br>O Yes  No | Saman Pemula?                           |                                        |    |
| 19                                                                                                    | Back to Divorce E-services              | Proceed 18                             |    |