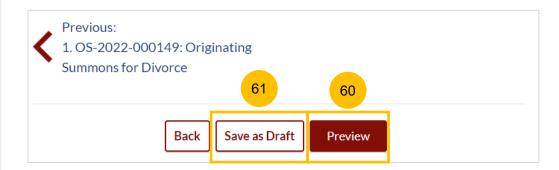

**Return to Contents** 

- 24 The initial status of Notice of Withdrawal for Originating Summons is **Draft.**
- 25 On the header, you will find a navigation bar to guide you on the steps to completing the Filing of the Notice of Withdrawal which are:
  - a) Notice of Withdrawal for Originating Summons
  - b) Preview
  - c) Declare
  - d) Make Payment
  - e) Complete
- 26 Under the Notice of Withdrawal form, this section must be completed:
  - a) Originating Summons for Divorce (to withdraw)
- 27 Click **Preview** to view the form, which will be non-editable.
- Alternatively, you can click **Save as Draft** to save the data or click **Back** and you will be re-directed back to the Case access page to validate the Originating Summons Number.
- 29 Upon filling all the mandatory fields, a green tick will appear in the vertical tab section.

| 1 Notice of Withdrawal          | 2 Preview 3 Declare                                                            | 4 Make Payment                              | - 5 Complete |
|---------------------------------|--------------------------------------------------------------------------------|---------------------------------------------|--------------|
| 1.OS-2022-000298:               | - All fields are mandatory unless otherwise s                                  |                                             |              |
| Originating Summons for Divorce | You may save the form as draft copy for fut     Complete                       | ure completion.                             |              |
|                                 | Plaintiff's Details                                                            |                                             |              |
|                                 | <b>Full Name (as per ID)</b><br>Nama penuh (seperti di Kad Pengenalan atau ID) | <b>Alias (Optional)</b><br>Alias (Jika ada) |              |
|                                 | PTS09021823                                                                    | SPOUSE                                      |              |
|                                 | <b>ID Type</b><br>Jenis Pengenalan                                             | <b>ID No.</b><br>Nombor Kad Pengenalan      |              |
|                                 | SG Pink                                                                        | S9125321F                                   |              |