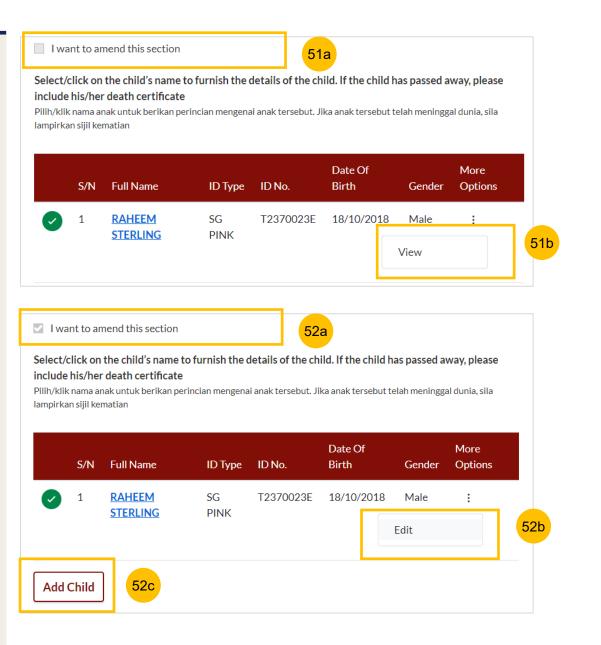

#### Summons (to withdraw)

- 17 Verify Plaintiff's Details; the information is non-editable.
- **18** Verify Defendant's Details; the information is non-editable.
- 19 If the Summons involves an Intervener, verify the Intervener's details.

| Plaintiff's Details                            | 17                                     |
|------------------------------------------------|----------------------------------------|
| Full Name (as per ID)                          | Alias (Optional)                       |
| Nama penuh (seperti di Kad Pengenalan atau ID) | Alias (Jika ada)                       |
| PTS09021823                                    | SPOUSE                                 |
| ID Туре                                        | ID No.                                 |
| Jenis Pengenalan                               | Nombor Kad Pengenalan                  |
| SG Pink                                        | S9125321F                              |
| Defendant's Details                            | 18                                     |
| Full Name (as per ID)                          | Alias (Optional)                       |
| Nama penuh (seperti di Kad Pengenalan atau ID) | Alias (Jika ada)                       |
| PTH09021823                                    | REGISTRANT                             |
| ID Туре                                        | ID No.                                 |
| Jenis Pengenalan                               | Nombor Kad Pengenalan                  |
| Other IDs                                      | REGID09021123                          |
|                                                | 19                                     |
| Intervener's Details                           |                                        |
| Full Name (as per ID)                          | Alias (Optional)                       |
| Nama penuh (seperti di Kad Pengenalan atau ID) | Alias (Jika ada)                       |
| RAHEEM STERLING                                |                                        |
| ID Turne                                       | ID No.                                 |
| ID Type<br>Jenis Pengenalan                    | <b>ID No.</b><br>Nombor Kad Pengenalan |
|                                                | -                                      |
| SG Blue                                        | T8975125F                              |