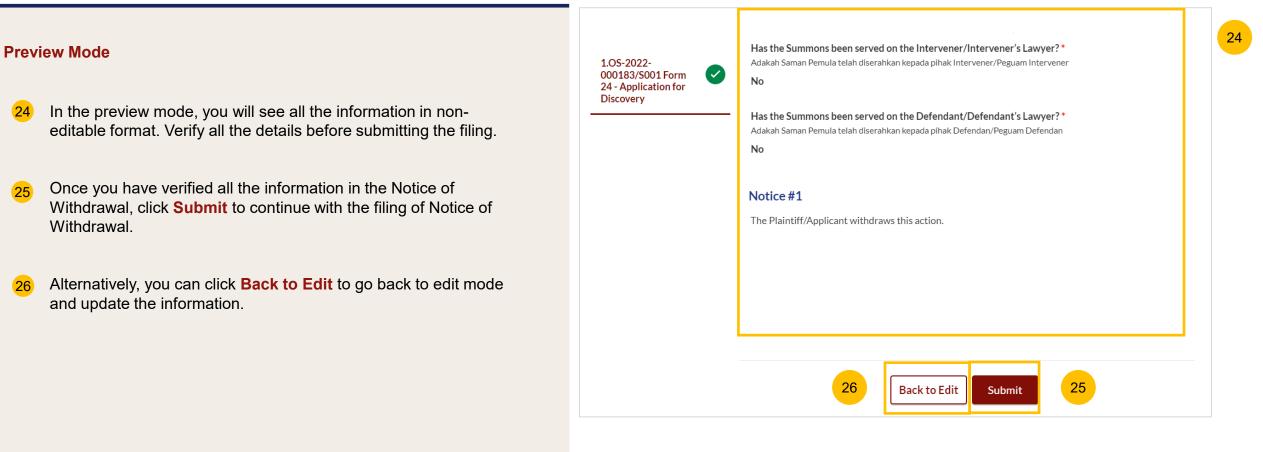

#### **Preview Mode**

- 37 In the preview mode, you will see all the information in noneditable format. Verify all the details before submitting the filing.
- Once you have verified all the information in the Notice of Withdrawal, click Submit to continue with the filing of Notice of Withdrawal.
- 39 Alternatively, you can click Back to Edit to go back to edit mode and update or amend the information.

#### Declare

- 40 On the declaration page, please read through the declaration. Select the checkbox to confirm the declaration.
- 41 Click Make Payment to make payment.
- 42 Alternatively, you can click **Back to Preview** to return to preview mode or **Back to Edit** to edit or amend the information if necessary.