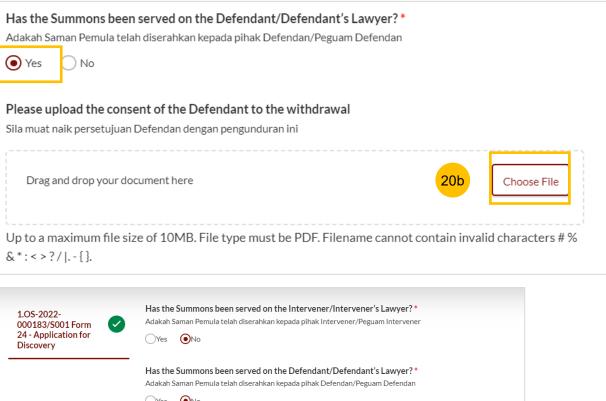

O Answer the question "Has the Summons been served on the Defendant/Defendant's Lawyer?" and, if applicable, "Has the Summons been served on the Intervener/Intervener's Lawyer?"

If you select NO, continue to step no. 21.

If you select YES, you will be required to upload the consent of the Respondent/Intervener, whichever is applicable, to the Withdrawal. Click on **Choose File** to upload the file.

20a

21 Verify **Notice#1.** The information is non-editable and will be generated on the endorsed Notice of Withdrawal.

22 Click **Preview** to view the Notice of Withdrawal.

Alternatively, you can click Save as Draft to save the data or click Back and you will be directed back to the Case access page to validate the Originating Summons Number.