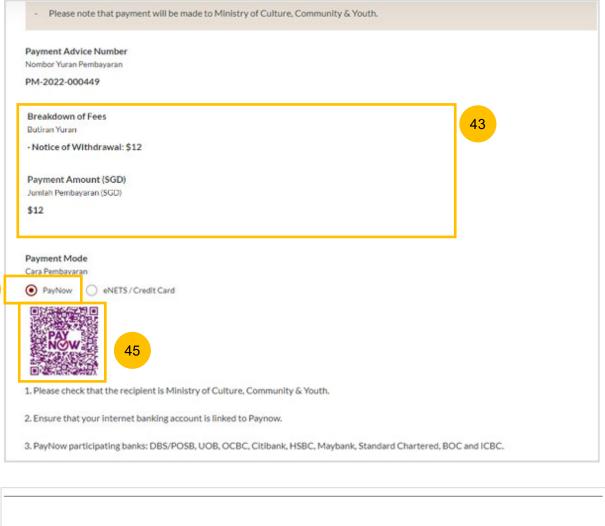

#### **Payment - PayNow**

- 43 On the payment page, verify the breakdown of items, fees and the total amount.
- 44 Select Payment Mode. The default selection is PayNow.
- 45 Scan the QR code, proceed to pay by your PayNow mobile app
- 46 Click on Verify Payment.