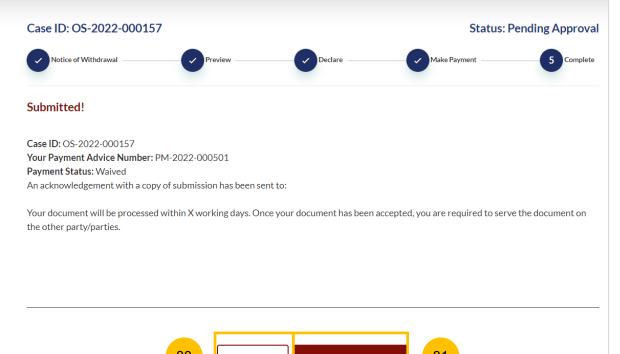

#### Complete

- You can click **Save as PDF** to save the acknowledgement of filing in 80 PDF format.
- Or you can click **Back to Dashboard** and you will be redirected to the 81 Dashboard.

- Key in the Originating Summons Number (minimum 5, maximum 20 digits).
- 2 Click **Submit** to validate the Summons Number.
- If you have keyed in an incorrect Summons Number, you will see this message.
- 4 If you are not appointed as a solicitor for the Summons, you will see this message.
- <sup>5</sup> If you are appointed as a solicitor for the Summons, you will see this message.
- 6 Click the **Proceed** button to continue or alternatively, you can click **Back to Divorce E-Services** to go back to Divorce E-Services.