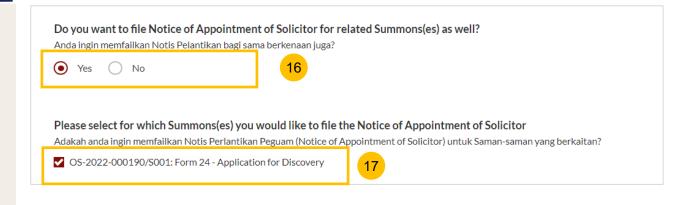

#### **Return to Contents**

- 16 If there is any Summons filed under this Originating Summons, you will be asked whether you would like to file the Notice of Appointment of Solicitor for the related Summons as well (YES/NO). If you select NO, continue to No. 18.
- 17 If you select YES, select the Summon(s) number for which you would like to be appointed.
  - Specify if you are filing a Provisional Grant of Aid/Grant of Aid for the current Notice of Appointment of Solicitor (Yes/No). If you select NO, continue to step no. 20.
  - If you select **YES**, select the type of Grant, either :
    - a) Provisional Grant of Aid; or
    - b) Grant of Aid