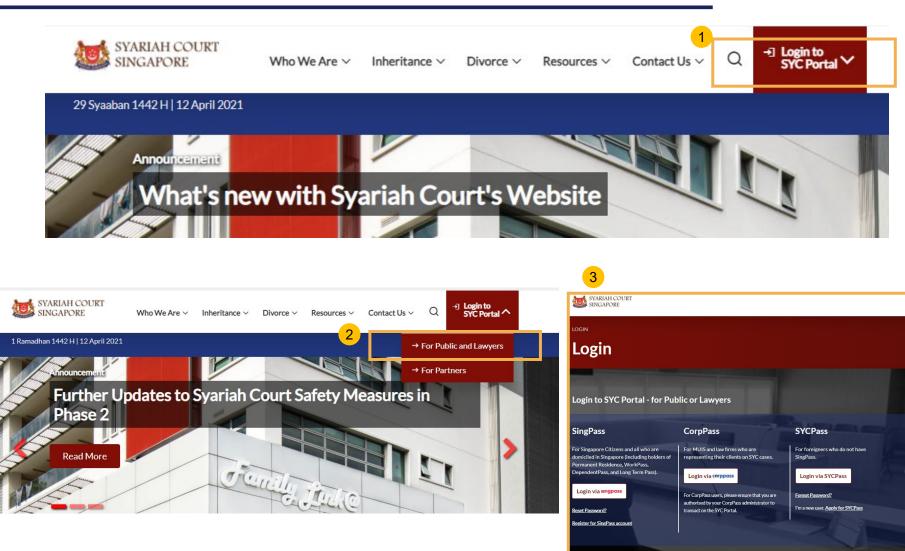

### Login to SYC Portal for e-Services Using Corppass

- On the Syariah Court website, click Login to SYC Portal and the login types are displayed.
  - For Public and Lawyers:
  - For Partners
- 2 To login to SYC Portal, click on For Public and Lawyers.
- On clicking For Public and Lawyers, you will be redirected to the login page.

### Login to SYC Portal for e-Services using Corppass

- 1 Corporate users i.e. lawyers, MUIS officers or officers from other public authorities must use their Corppass to login.
- 2 Click Login via CorpPass. You will be redirected to the Singpass Business User login page.
- 3 On the SingPass login as a Business User page, select either Password Login or Singpass app, whichever is applicable.
  - For Password login, enter your Singpass credentials and OTP for validation.
  - For Singpass app, a QR code will appear. Use the QR code to login with your Singpass app. On desktop devices, launch the Singpass application on a mobile device and scan the code. On mobile devices, tap the QR code to launch the Singpass application.