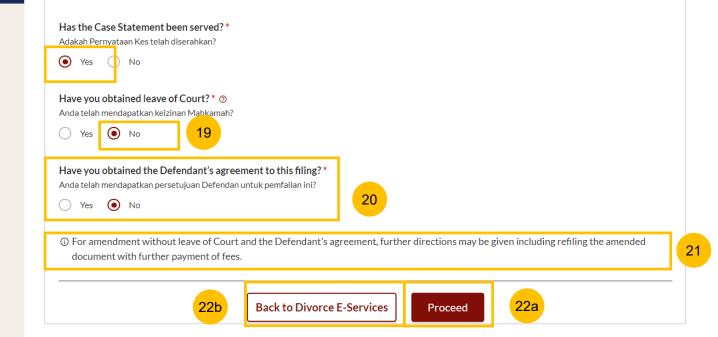

The Originating Summons Number is valid. You have Case Access. You may proceed to file the Notice of Withdrawal.

13

- 14 Please answer the further question "Has talak has been Pronounced by the Husband in the Originating Summons"
- 15 If your answer is YES, you will see this message.
- The Proceed button is disabled. You will not be able to file the Notice of Withdrawal for Originating Summons, when talak has been pronounced by the husband in the Originating Summons.
- 17 If your answer is NO, the **Proceed** button is enabled.
- 18 Click on **Proceed** to continue to file Notice of Withdrawal. You will be directed to the Important Notes page.
- 19 Alternatively, you can click on **Back to Divorce E-Services.** You will be directed back to Divorce E-Service page.