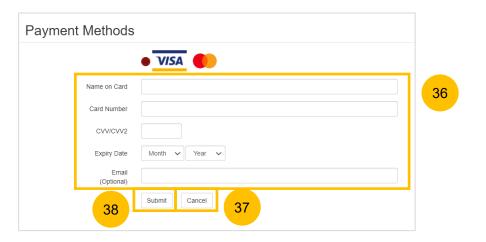

### Payment – E-Nets/Credit Card

- 34 On the payment page, verify the breakdown of items, fees and the total amount.
- 35 Select E-Nets/Credit Card as the payment mode.
- 36 Key in your card details such as Name on card, Number, CVV/CVV2, card expiry date & optional email address.
- 37 Click on **Submit**. Perform 2FA authorisation to pay on your mobile app/ SMS/email if required.
- 38 Or click **Cancel** to cancel the payment.

| Payment Advice Number<br>Nombor Yuran Pembayaran |    |  |
|--------------------------------------------------|----|--|
| PM-2022-000478                                   |    |  |
| Breakdown of Fees                                |    |  |
| Butiran Yuran                                    | 34 |  |
| Notice of Withdrawal: \$12                       |    |  |
| Payment Amount (SGD)                             |    |  |
| Jumlah Pembayaran (SGD)                          |    |  |
| \$12                                             |    |  |
| Payment Mode                                     |    |  |
| Cara Pembayaran                                  |    |  |