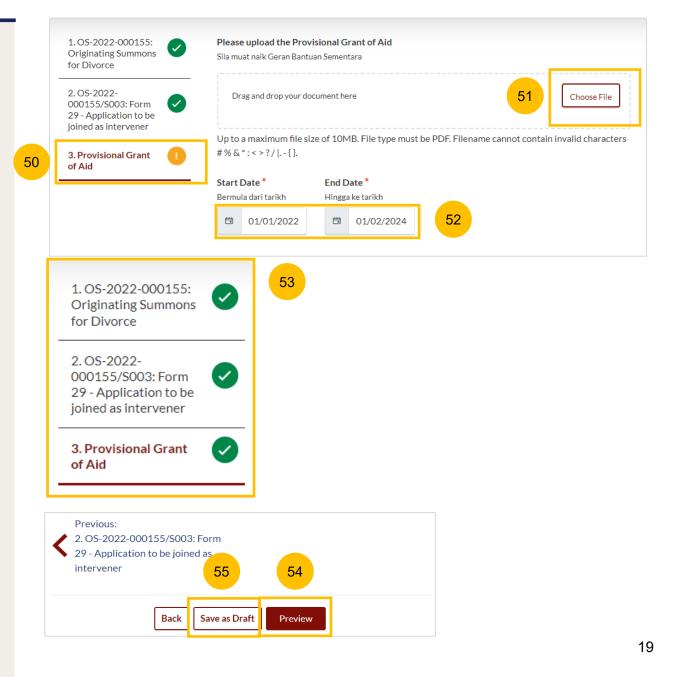

# Filing Notice of Withdrawal

#### Filing Notice of Withdrawal

- 1 To file Notice of Withdrawal, navigate to the **Divorce** tab on your Dashboard.
- 2 Click on **Divorce E-Services**.
- 3 Click on I want to ..for Case with Originating Summons Number
- 4 Select File Court Documents.

| Dashboard Inheri 1 Dir                   | vorce Others |                             |        |          |               |        |
|------------------------------------------|--------------|-----------------------------|--------|----------|---------------|--------|
| DASHBOARD / DIVORCE                      |              |                             |        |          |               |        |
|                                          |              |                             |        |          |               |        |
| DIVORCE                                  |              |                             |        |          |               |        |
|                                          |              |                             |        |          |               |        |
|                                          |              |                             |        |          |               |        |
| 0                                        | Search case  | by Case ID (i.e. OS-XXXX-XX | XXX)   |          |               |        |
| Ongoing Case                             | Enter Case   | : ID                        |        | Search 2 | Divorce E-Ser | vices  |
| Completed Case 🗸                         |              |                             |        |          |               |        |
| Court File 🗸                             |              |                             |        | Last Upo | lated         | More   |
|                                          | Case ID      | Form/ Appointments          | Status | Date     | Remarks       | Option |
|                                          |              |                             |        |          |               |        |
|                                          |              |                             |        |          |               |        |
|                                          |              |                             |        |          |               |        |
| Start a New Case 🛛 🗸                     |              |                             |        |          |               |        |
|                                          |              |                             |        |          |               |        |
| I want to for Case                       |              |                             |        |          |               |        |
| with Originating ^<br>Summons Number     |              |                             |        |          |               |        |
|                                          |              |                             |        |          |               |        |
| File Court Documents                     |              |                             |        |          |               |        |
|                                          |              |                             |        |          |               |        |
| Serve Originating<br>Summons for Divorce |              |                             |        |          |               |        |
| Summons for Divorce                      |              |                             |        |          |               |        |
| File Summons                             |              |                             |        |          |               |        |
|                                          |              |                             |        |          |               |        |
| File a Request                           |              |                             |        |          |               |        |
| (Praecipe)                               |              |                             |        |          |               |        |
| Submit Registry                          |              |                             |        |          |               |        |
| Request                                  |              |                             |        |          |               |        |
|                                          |              |                             |        |          |               |        |
| Submit                                   |              |                             |        |          |               |        |
| Correspondence                           |              |                             |        |          |               |        |
|                                          |              |                             |        |          |               |        |

#### Filing Notice of Withdrawal

Proceed to Notice of Withdrawal for Summons

8

- 9 Key in the Originating Summons Number (minimum 5, maximum 20 digits).
- 10 Click Submit to validate the Originating Summons Number.
- 11 If you have keyed in an incorrect Originating Summons Number, you will see this message.
- 2 If you are not appointed as a solicitor for the Originating Summons, you will see this message.
- If you are appointed as a solicitor for the Originating Summons, you will see this message. Please proceed to answer the further question.

DIVORCE E-SERVICES / FILING / NOTICE OF WITHDRAWAL FOR ORIGINATING SUMMONS

# Notice of Withdrawal for Originating Summons

Please enter the Originating Summons Number and answer the following questions to check the validity of the case and whether you are allowed to file the Notice of Withdrawal.