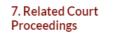

# Notice of Withdrawal for Originating Summons

Please enter the Originating Summons Number and answer the following questions to check the validity of the case and whether you are allowed to file the Notice of Withdrawal.