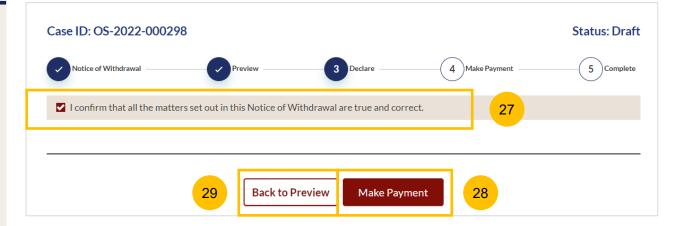

#### Declare

- 40 On the declaration page, please read through the declaration. Select the checkbox to confirm the declaration.
- 41 Click Make Payment to make payment.
- 42 Alternatively, you can click **Back to Preview** to return to preview mode or **Back to Edit** to edit or amend the information if necessary.