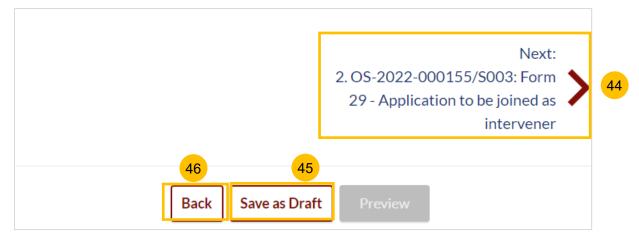

#### Return to Contents

- 44 Once section **1 (Originating Summons for Divorce)** is completed, you can continue to the next section by navigating to the **next section**.
- 45 You can click **Save as Draft** to save your filing as a draft.
- 46 Alternatively, you can click **Back** and the system will redirect you to the Divorce E-Services page.

#### Section 2 Summons(es) in the Case

- <sup>47a</sup> This section is enabled if you are appointed for the Originating Summons and any Summons in the same case.
- All the information in the Notice Of Appointment for the Summons will be auto populated from the Notice Of Appointment for the Originating Summons, and will be non-editable. Please verify the lawyer's details & law firm details sections.
- If you would like to edit, you will need to edit the details in the Notice Of Appointment for the Originating Summons. Click on the Previous section to return to the Notice Of Appointment for the Originating Summons.
- Once verified, you can continue to fill up the next section by navigating to the Next section.