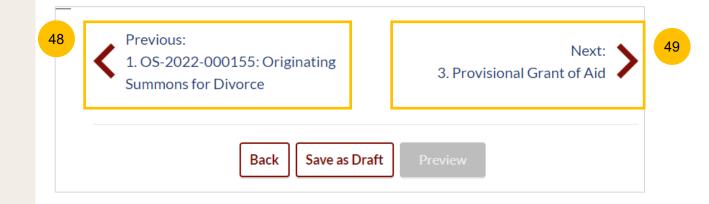

#### Section 2 Summons(es) in the Case

- <sup>47a</sup> This section is enabled if you are appointed for the Originating Summons and any Summons in the same case.
- All the information in the Notice Of Appointment for the Summons will be auto populated from the Notice Of Appointment for the Originating Summons, and will be non-editable. Please verify the lawyer's details & law firm details sections.
- If you would like to edit, you will need to edit the details in the Notice Of Appointment for the Originating Summons. Click on the Previous section to return to the Notice Of Appointment for the Originating Summons.
- Once verified, you can continue to fill up the next section by navigating to the Next section.