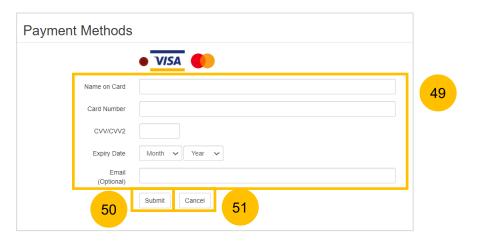

#### Payment – E-Nets/Credit Card

- 47 On the payment page, verify the breakdown of items, fees and the total amount.
- 48 Select E-Nets/Credit Card as the payment mode.
- **49** Key in your card details such as Name on card, Number, CVV/CVV2, card expiry date & optional email address.
- 50 Click on Submit. Perform 2FA authorisation to pay on your mobile app/ SMS/email if required.
- 51 Or click **Cancel** to cancel the payment.

#### Payment – Provisional Grant of Aid/Grant of Aid

- 52 On the payment page, verify the breakdown of items, fees and the total amount.
- Payment Mode is set as Request for Fee Waiver and the reason for fee waiver is Provisional Grant of Aid or Grant of Aid (according to the type of grant that you selected previously and which is still valid). These fields are non-editable.
- 54 Click on **Submit Request for Fee Waiver** to submit the Notice Of Withdrawal for filing.