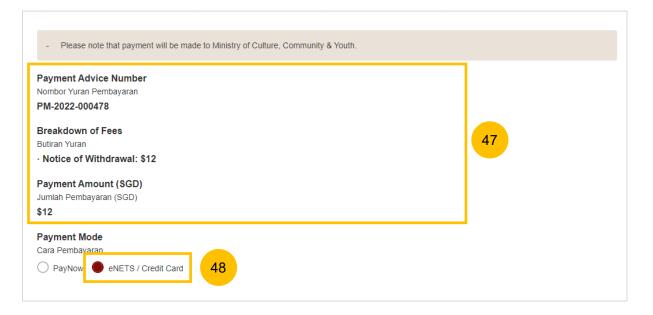

#### Payment – E-Nets/Credit Card

- 47 On the payment page, verify the breakdown of items, fees and the total amount.
- 48 Select E-Nets/Credit Card as the payment mode.
- **49** Key in your card details such as Name on card, Number, CVV/CVV2, card expiry date & optional email address.
- 50 Click on Submit. Perform 2FA authorisation to pay on your mobile app/ SMS/email if required.
- 51 Or click **Cancel** to cancel the payment.