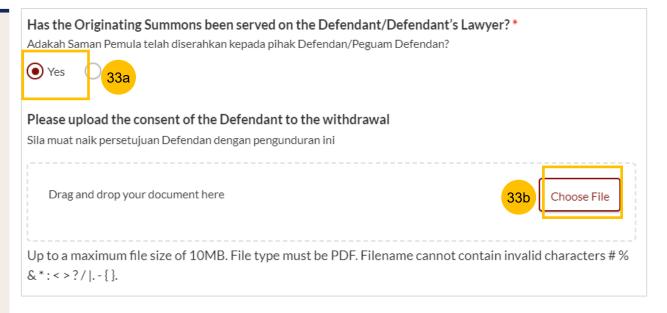

**Originating Summons for Divorce (to withdraw)** 

- 30 Verify Plaintiff's Details; the information is non-editable
- 31 Verify Defendant's Details; the information is non-editable
- 32 Answer the question "Has the Originating Summons been served on the Defendant/Defendant's Lawyer?" If you select NO, continue to step no. 34.

| Plaintiff's Details                                                                                                                                                    | 30                                            |  |  |  |
|------------------------------------------------------------------------------------------------------------------------------------------------------------------------|-----------------------------------------------|--|--|--|
| <b>Full Name (as per ID)</b><br>Nama penuh (seperti di Kad Pengenalan a                                                                                                | Alias (Optional)<br>atau ID) Alias (Jika ada) |  |  |  |
| NAGAIMO                                                                                                                                                                |                                               |  |  |  |
| <b>ID Type</b><br>Jenis Pengenalan                                                                                                                                     | <b>ID No.</b><br>Nombor Kad Pengenalan        |  |  |  |
| SG Pink                                                                                                                                                                | S7187915A                                     |  |  |  |
|                                                                                                                                                                        |                                               |  |  |  |
| Defendant's Details                                                                                                                                                    | 31                                            |  |  |  |
| <b>Full Name (as per ID)</b><br>Nama penuh (seperti di Kad Pengenalan a                                                                                                | Alias (Optional)<br>atau ID) Alias (Jika ada) |  |  |  |
| TERENCE TAN MING HO                                                                                                                                                    | atau ID) Alias (Jika ata)                     |  |  |  |
|                                                                                                                                                                        |                                               |  |  |  |
| <b>ID Type</b><br>Jenis Pengenalan                                                                                                                                     | <b>ID No.</b><br>Nombor Kad Pengenalan        |  |  |  |
| SG Pink                                                                                                                                                                | S9812388A                                     |  |  |  |
| Has the Originating Summons been served on the Defendant/Defendant's Lawyer?*<br>Adakah Saman Pemula telah diserahkan kepada pihak Defendan/Peguam Defendan?<br>Yes No |                                               |  |  |  |
|                                                                                                                                                                        |                                               |  |  |  |

**Return to Contents** 

- 33 If you select YES, you will be required to upload the consent of the Defendant to the Withdrawal. Click on Choose File to upload the file.
- <sup>34</sup> Verify **Notice#1** and **Notice#2**. The information is non-editable and will be generated on the endorsed Notice of Withdrawal.
- 85 Click Preview to view the Notice of Withdrawal.
- 36 Alternatively, you can click Save as Draft to save the data or click Back and you will be directed back to the Case access page to validate the Originating Summons Number.