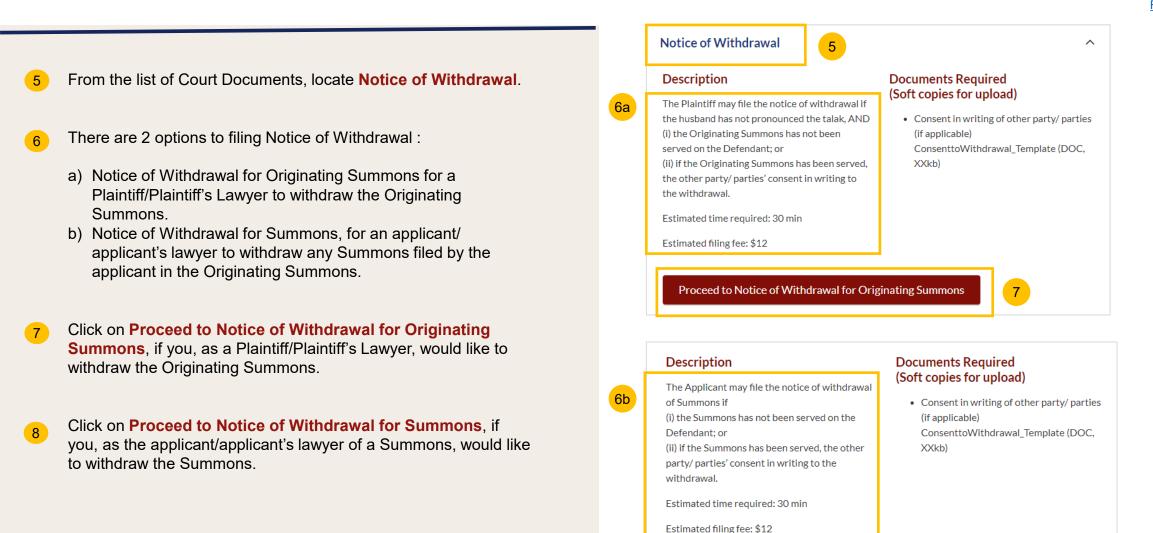

#### Filing Notice of Withdrawal

Proceed to Notice of Withdrawal for Summons

8

- 9 Key in the Originating Summons Number (minimum 5, maximum 20 digits).
- 10 Click Submit to validate the Originating Summons Number.
- 11 If you have keyed in an incorrect Originating Summons Number, you will see this message.
- 2 If you are not appointed as a solicitor for the Originating Summons, you will see this message.
- If you are appointed as a solicitor for the Originating Summons, you will see this message. Please proceed to answer the further question.

# Notice of Withdrawal for Originating Summons

Please enter the Originating Summons Number and answer the following questions to check the validity of the case and whether you are allowed to file the Notice of Withdrawal.

The Originating Summons Number is valid. You have Case Access. You may proceed to file the Notice of Withdrawal.

13

- 14 Please answer the further question "Has talak has been Pronounced by the Husband in the Originating Summons"
- 15 If your answer is YES, you will see this message.
- The Proceed button is disabled. You will not be able to file the Notice of Withdrawal for Originating Summons, when talak has been pronounced by the husband in the Originating Summons.
- 17 If your answer is NO, the **Proceed** button is enabled.
- 18 Click on **Proceed** to continue to file Notice of Withdrawal. You will be directed to the Important Notes page.
- 19 Alternatively, you can click on **Back to Divorce E-Services.** You will be directed back to Divorce E-Service page.