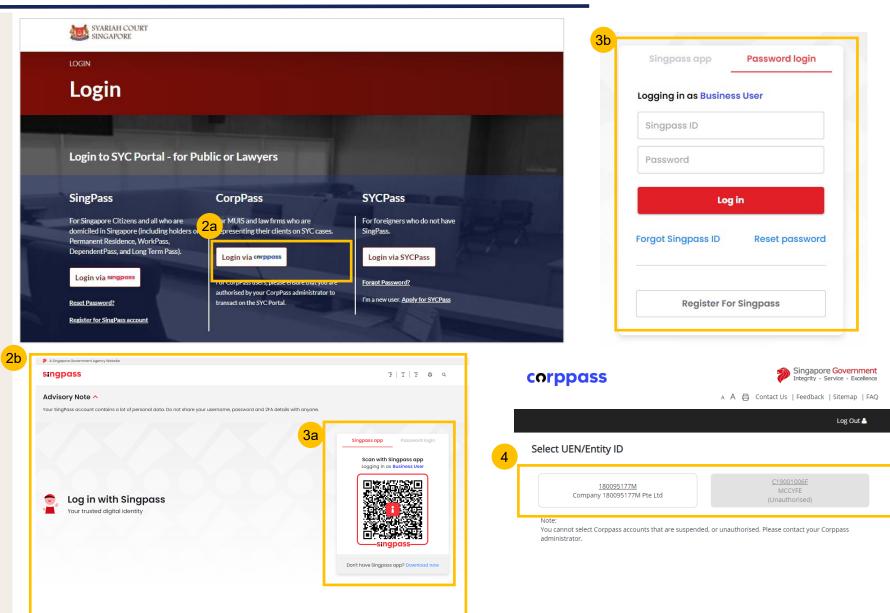

### Login to SYC Portal for e-Services using Corppass

- 1 Corporate users i.e. lawyers, MUIS officers or officers from other public authorities must use their Corppass to login.
- 2 Click Login via CorpPass. You will be redirected to the Singpass Business User login page.
- 3 On the SingPass login as a Business User page, select either Password Login or Singpass app, whichever is applicable.
  - For Password login, enter your Singpass credentials and OTP for validation.
  - For Singpass app, a QR code will appear. Use the QR code to login with your Singpass app. On desktop devices, launch the Singpass application on a mobile device and scan the code. On mobile devices, tap the QR code to launch the Singpass application.

After successful login, you will be redirected to the Corppass page. Select the UEN of your Company/Authority. You will be brought to the Dashboard for SYC e-Services.

4

- 1 To file Notice of Appointment of Solicitor, navigate to the **Divorce** tab on your Dashboard.
- 2 Click on "Divorce E-Services".
- 3 Click on I want to ..for Case with Originating Summons Number.
- 4 Select File Court Documents.