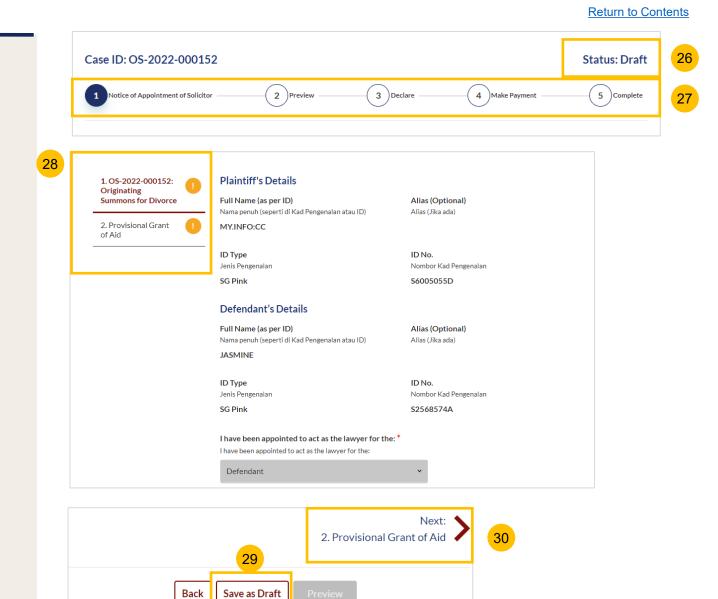

**Return to Contents** 

- 26 The initial status of the Notice of Appointment of Solicitor is a Draft.
  - On the header, you will find a navigation bar to guide you on the steps to completing the Filing of the Notice of Appointment of Solicitor which are:
  - a) Notice of Appointment of Solicitor
  - b) Preview

27

30

31

- c) Declaration
- d) Make Payment
- e) Complete
- 28 The sections which need to be filled up in the Notice of Appointment of Solicitor are:
  - a) Originating Summons for Divorce
  - b) Provisional Grant of Aid or Grant of Aid (If applicable)
- 29 Click Save as Draft to save the filled-up data.
  - You can move to the **next section** by clicking on the arrow at the bottom of the page, and the information will automatically be saved as a draft.
  - Upon filling all the mandatory fields, a green tick will appear in the vertical tab section.

#### 13

- **32** For Section **1** (Originating Summons for Divorce), Plaintiff's details from the case will be displayed in non-editable format. Verify the information :
  - a) Full Name
  - b) Alias (if any)
  - c) ID Type
  - d) ID Number
- For Section 1 (Originating Summons for Divorce), Defendant's details from the case will be displayed in non-editable format. Verify the information :
  - a) Full Name
  - b) Alias (if any)
  - c) ID Type
  - d) ID Number
- Verify the party for whom you have been appointed to act as the Lawyer.

| <b>Full Name (as per ID)</b><br>Nama penuh (seperti di Kad Pengenalan atau ID) | <b>Alias (Optional)</b><br>Alias (Jika ada) |
|--------------------------------------------------------------------------------|---------------------------------------------|
| MY.INFO:CC                                                                     |                                             |
| ID Туре                                                                        | ID No.                                      |
| Jenis Pengenalan                                                               | Nombor Kad Pengenalan                       |
| SG Pink                                                                        | S6005055D                                   |
| Defendant's Details 33                                                         |                                             |
| Full Name (as per ID)                                                          | Alias (Optional)                            |
| Nama penuh (seperti di Kad Pengenalan atau ID)                                 | Alias (Jika ada)                            |
| JASMINE                                                                        |                                             |
| ID Туре                                                                        | ID No.                                      |
| Jenis Pengenalan                                                               | Nombor Kad Pengenalan                       |
| SG Pink                                                                        | S2568574A                                   |
| I have been appointed to act as the lawyer for the: *                          | -                                           |
| I have been appointed to act as the lawyer for the:                            |                                             |
| Defendant                                                                      | v <u>34</u>                                 |