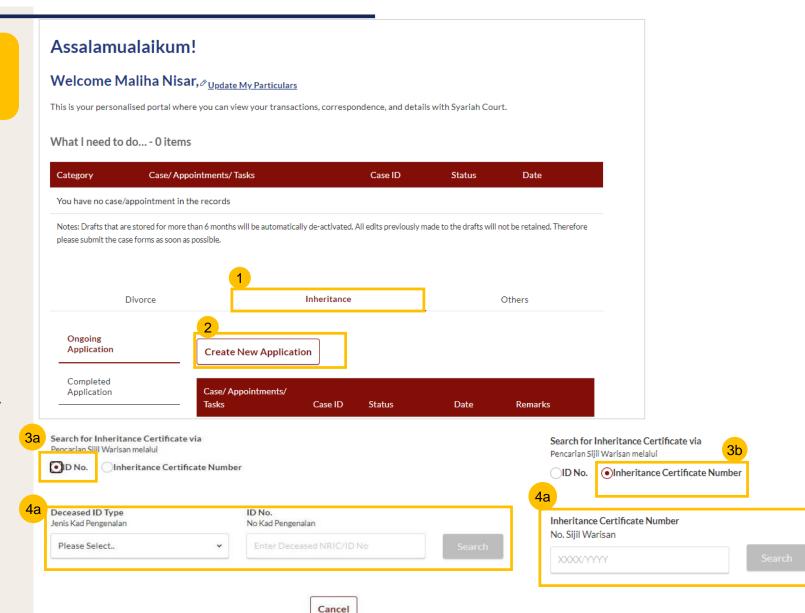

## Search for Inheritance Certificate

## **Search for Inheritance Certificate**

#### **Return to Contents**

For New Applications/ Reapplications/ Extracts, you will need to conduct a Search for Inheritance Certificate first.

Select the **Inheritance** tab on your Dashboard.

### Click on Create New Application.

3

Select the ID Type and fill in the ID No. or enter the Inheritance Certificate Number to search for any existing Inheritance Certificate.

4 Upon entering the ID Type and ID No./Inheritance Certificate Number, the Search button is enabled. Click on Search to view search results.