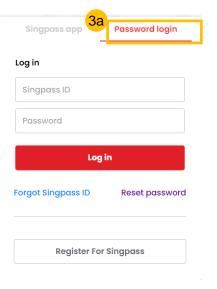

## Login to SYC Portal for e-Services using SingPass

- Singaporeans, Permanent Residents and other individuals with SingPass, please use your individual SingPass. Foreigners without SingPass, please apply for and use SYCPass.
- 2 Click Login via SingPass. You will be redirected to the SingPass login page.
- On the SingPass login page, select either Password Login or SingPass app, whichever is applicable.
  - For Password login, enter your SingPass credentials and OTP for validation.
  - For SingPass app, a QR code will appear. Use the QR code to login with your SingPass app. On desktop devices, launch the SingPass application on a mobile device and scan the code. On mobile devices, tap the QR code to launch the SingPass application.
  - After successful login, you will be brought to your Dashboard for SYC e-Services.