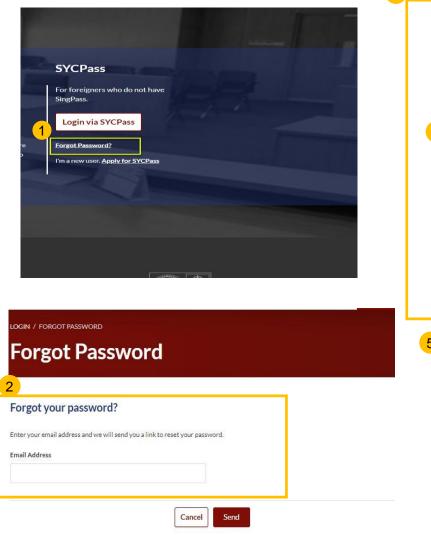

# SYCPass - Forgot Password

## **SYCPass – Forgot Password**

- 1 To reset your password, click **Forgot Password** under the SYCPass section of the login page.
- 2 You will be brought to the Forgot Password page. Enter your Email Address and click Send. A password reset link will be sent to your email address.
- After clicking on the link in your email, you will be redirected to the SYCPass Reset page.
- 4 The new password must meet all the conditions displayed on the screen.
- 5 Key in your **New Password** and retype to **Confirm Password.** Click **Reset Password**.