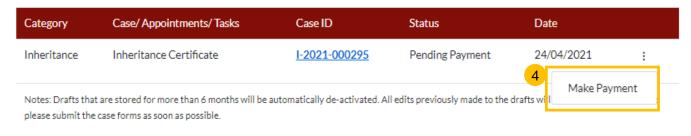

s will be automatically de-activated. All edits previously made to the drafts will not be retained. Therefore please submit the case forms as soon as possible.

#### What I need to do... - 1 items

| Category         | Case/ Appointments/ Tasks 3b    | Case ID              | Status                        | Date                     |   |
|------------------|---------------------------------|----------------------|-------------------------------|--------------------------|---|
| Inheritance      | Revised Inheritance Certificate | <u>I-2021-000315</u> | Pending Statutory Declaration | 3a <sup>19/04/2021</sup> | : |
| Notes: Drafts th | Edit<br>fts will h              |                      |                               |                          |   |

#### What I need to do... - 1 items