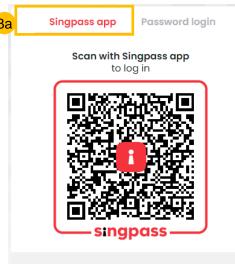

## Login to SYC Portal for e-Services using SingPass

- Singaporeans, Permanent Residents and other individuals with SingPass, please use your individual SingPass. Foreigners without SingPass, please apply for and use SYCPass.
- 2 Click Login via SingPass. You will be redirected to the SingPass login page.
- On the SingPass login page, select either Password Login or SingPass app, whichever is applicable.
  - For Password login, enter your SingPass credentials and OTP for validation.
  - For SingPass app, a QR code will appear. Use the QR code to login with your SingPass app. On desktop devices, launch the SingPass application on a mobile device and scan the code. On mobile devices, tap the QR code to launch the SingPass application.
  - After successful login, you will be brought to your Dashboard for SYC e-Services.

4

Don't have Singpass app? Download now