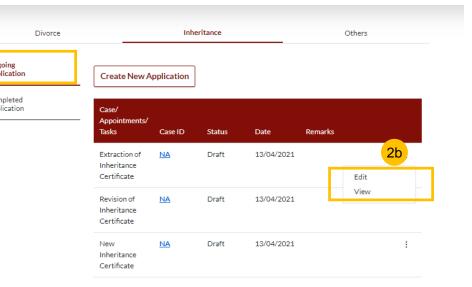

## Search for Inheritance Certificate

## **Search for Inheritance Certificate**

#### **Return to Contents**

For New Applications/ Reapplications/ Extracts, you will need to conduct a Search for Inheritance Certificate first.

Select the **Inheritance** tab on your Dashboard.

### Click on Create New Application.

3

Select the ID Type and fill in the ID No. or enter the Inheritance Certificate Number to search for any existing Inheritance Certificate.

4 Upon entering the ID Type and ID No./Inheritance Certificate Number, the Search button is enabled. Click on Search to view search results.