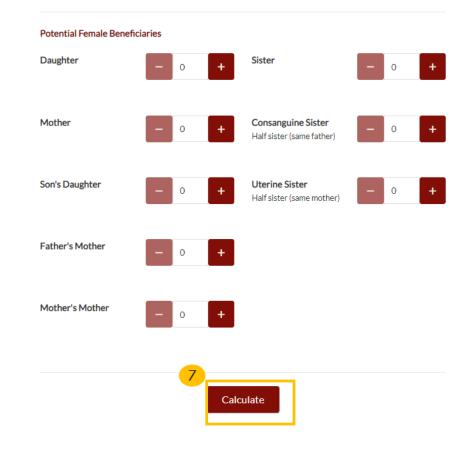

### **Online Trial Inheritance Calculator**

5 Click on '+' or '-' button to add or remove the number of each type of potential male and female beneficiaries

The number of potential beneficiaries added is displayed.

7 Click on Calculate.

6