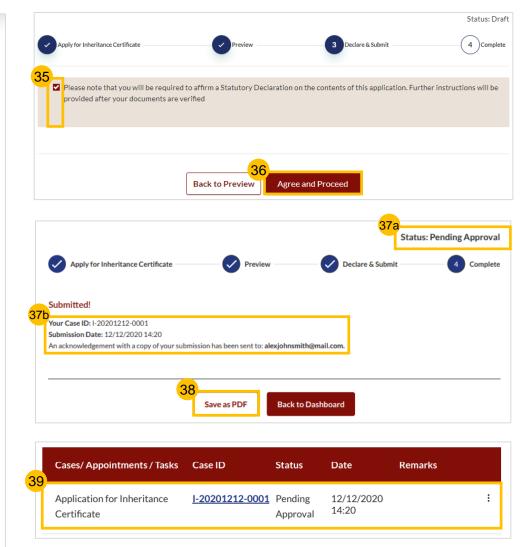

Tick on the checkboxes to agree to the **Privacy Statement** and **Terms of Use** and to indicate your understanding of Faraid.

<sup>2</sup> To proceed and create application for inheritance certificate, click on **Agree and Proceed**.

3 To cancel and go back to Dashboard, click on **Back to Dashboard**.

INHERITANCE E-SERVICES / APPLICATION FOR INHERITANCE CERTIFICATE

### **Important Notes**

- 1. This service will take you approximately 20 minutes to complete.
- 2. Please note that the Inheritance Certificate is required for any proceedings relating to the administration or distribution of the estate of a deceased person whose estate is to be distributed according to the Muslim Law.
- 3. Your will need to be at least 18 years old to apply for an inheritance certificate.
- 4. Please ensure you have the following documents:
  - $\cdot$  The Death Certificate of the Deceased
  - The NRIC or Passport No. of the applicant and beneficiaries
- 5. Your application will be processed within X working days.

I have read and agreed to the Privacy Statement and Terms of Use.
 I have read and understood the FAQ on Faraid C and Faraidh - The Islamic Law of Inheritance (English - PDF, 7.37Mb)
 12
 Back to Dashboard