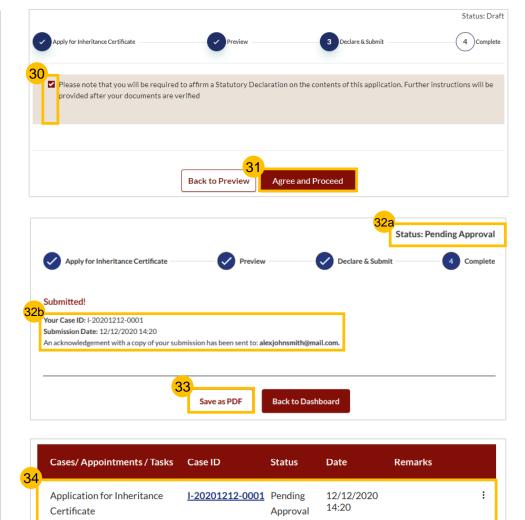

## **Apply for SYCPass**

- 1 To apply for a SYCPass, click Apply for SYCPass under the SYCPass section. You will be redirected to the SYCPass application page.
- Fill in the required fields, type the Captcha code and click **Submit**. All fields in the application form are mandatory.

3

Upon successful registration, there will be a **SYCPass Confirmation** message with the **Application Reference Number** and **Submission Date**. You may now login to the SYC Portal using the Username and Password that has been sent to the email address provided in your application for SYCPass.

**SYCPass** 

3

Your Application Refresce No.5YCP-1617606343 Submission Date: 05/04/2021 15:45 Your account has been created; You can access SYC Portal with the Login ID and Password that we have sent to: johndoe@email.com

Login to SYC Portal V

## SYCPass - Reset Password