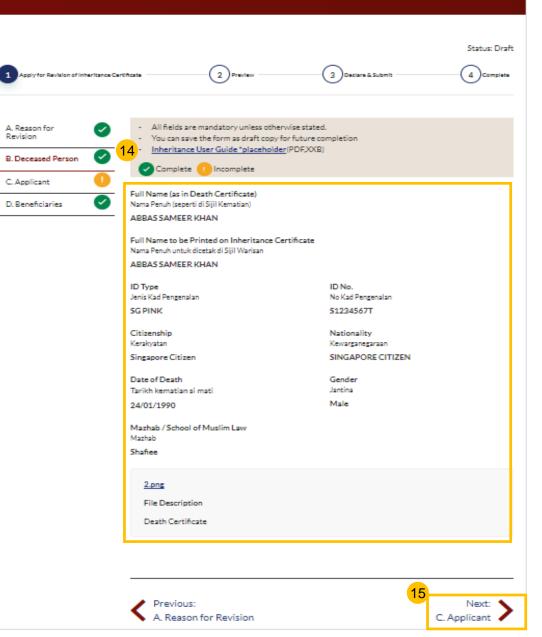

| Particulars of the Deceased or person whose property is to be distributed:  |                                     |  |  |  |  |  |  |
|-----------------------------------------------------------------------------|-------------------------------------|--|--|--|--|--|--|
| Full Name (As per NRIC)                                                     | ull Name (As per NRIC)              |  |  |  |  |  |  |
| Gender                                                                      | Sender Mazhab/ School of Muslim Law |  |  |  |  |  |  |
| Male Shafiee                                                                |                                     |  |  |  |  |  |  |
| The estate of the person shall be divided into 3 (three) shares as follows: |                                     |  |  |  |  |  |  |

8

| Beneficiary | Distribution Rule(s) | Shares |
|-------------|----------------------|--------|
| Son 1       | Asobah               | 2      |
| Daughter 1  | Asobah Bilghair      | 1      |
| Total       |                      | 3      |