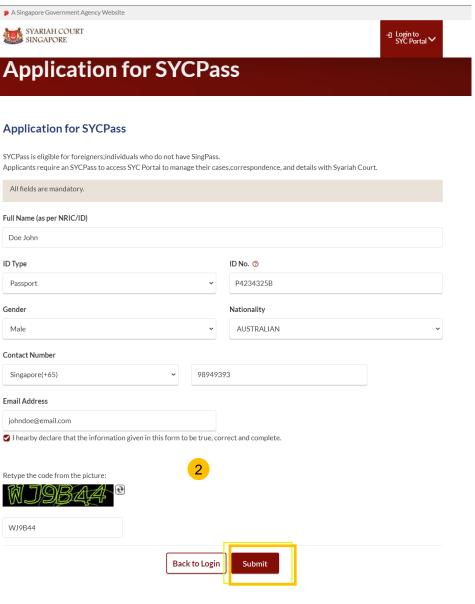

## **Apply for SYCPass**

- 1 To apply for a SYCPass, click Apply for SYCPass under the SYCPass section. You will be redirected to the SYCPass application page.
- Fill in the required fields, type the Captcha code and click **Submit**. All fields in the application form are mandatory.

3

Upon successful registration, there will be a **SYCPass Confirmation** message with the **Application Reference Number** and **Submission Date**. You may now login to the SYC Portal using the Username and Password that has been sent to the email address provided in your application for SYCPass.