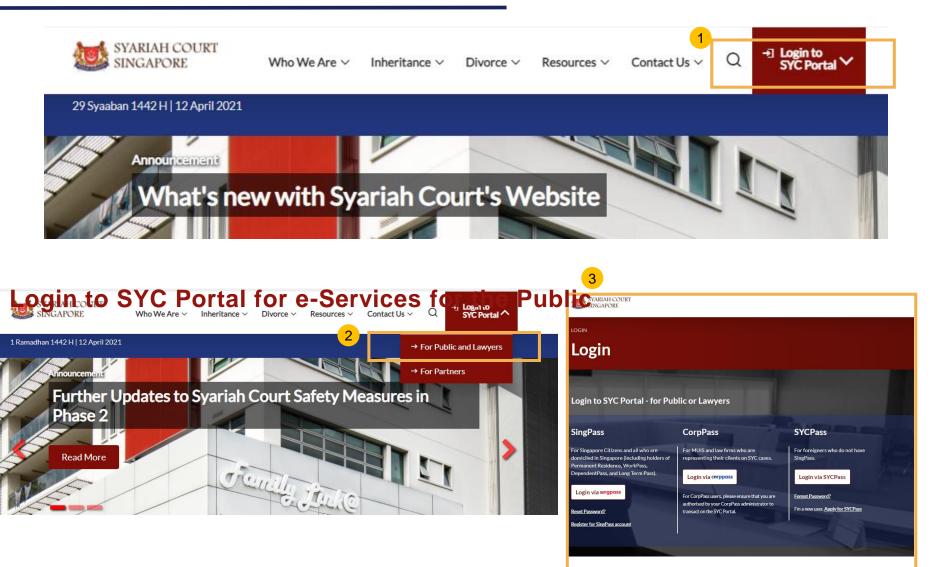

## Login to SYC Portal for e-Services for the Public

Return to Contents

- On the Syariah Court website, click on Login to SYC Portal and the login types are displayed.
  - For Public and Lawyers
  - For Partners
- 2 To login to SYC Portal, Click on For Public and Lawyers.
- 3 On clicking For Public and Lawyers, you will be redirected to the Inheritance e-Service.