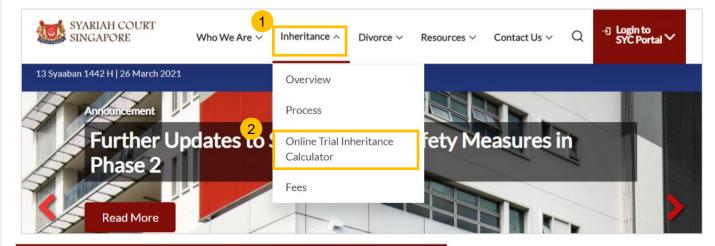

- Click <u>here</u> to navigate to the SYC Website.
- 2 Click on the downward arrow and click on Online Trial Inheritance Calculator.
- 3 To view/download the Family Relationship Chart, click on the link and the Chart is displayed.
- 4 Enter the Name(optional), **Gender** and **Mazhab/School of Muslim Law** of the Deceased.

### **Online Trial Inheritance Calculator**

5 Click on '+' or '-' button to add or remove the number of each type of potential male and female beneficiaries

The number of potential beneficiaries added is displayed.