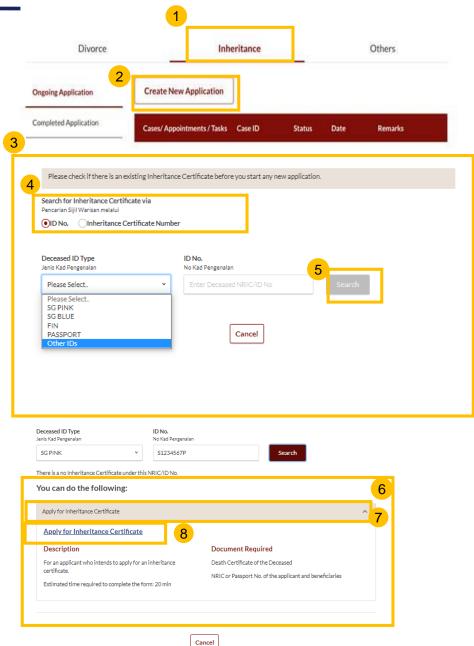

#### **Return to Contents**

For New Applications/ Reapplications/ Extracts, you will need to conduct a Search for Inheritance Certificate first.

Select the **Inheritance** tab on your Dashboard.

### Click on Create New Application.

3

Select the ID Type and fill in the ID No. or enter the Inheritance Certificate Number to search for any existing Inheritance Certificate.

4 Upon entering the ID Type and ID No./Inheritance Certificate Number, the Search button is enabled. Click on Search to view search results.

## **Application for Inheritance Certificate**

- 1 For Inheritance Certificate related applications, appointments and tasks, navigate to the **Inheritance** tab on your Dashboard.
- 2 To create an application for Inheritance Certificate, under Inheritance Tab, click on **Create New Application**.
- **3** Create New Application page is displayed.
- Search for any existing Inheritance Certificate by the ID No of the deceased or Inheritance Certificate Number of a previously issued Certificate.
- 5 Upon entering the **ID No./Inheritance Certificate No.** the **Search** button is enabled. Click on **Search** to view search results.
- 6 Results page is displayed along with the available actions in the "You can do the following" section.
- Click on the arrow for "Apply for Inheritance certificate" and the link to Apply for Inheritance Certificate along with the Description and Documents Required appear.
  - 3 Click on Apply for Inheritance Certificate.

## **Application for Inheritance Certificate**

Return to Contents

- Upon clicking **Apply for Inheritance Certificate** the **Important Notes** page is displayed.
- Read through the Important Notes.
- 11 Click on the links for Privacy Statement, Terms of Use, FAQ on Faraidh and Faraidh The Islamic Law of Inheritance to read each item.