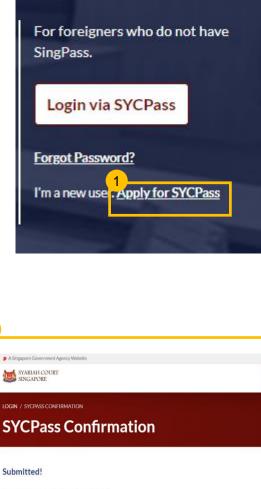

# Apply for SYCPass

## **Apply for SYCPass**

- 1 To apply for a SYCPass, click Apply for SYCPass under the SYCPass section. You will be redirected to the SYCPass application page.
- Fill in the required fields, type the Captcha code and click **Submit**. All fields in the application form are mandatory.