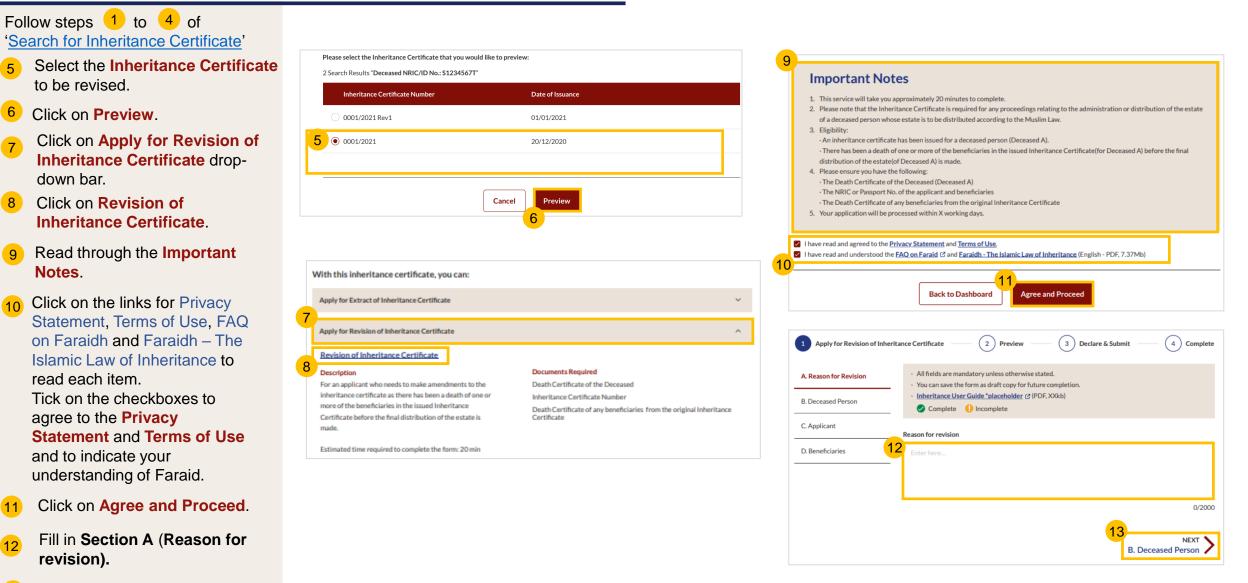

#### **Return to Contents**

For New Applications/ Reapplications/ Extracts, you will need to conduct a Search for Inheritance Certificate first.

Select the **Inheritance** tab on your Dashboard.

### Click on Create New Application.

3

Select the ID Type and fill in the ID No. or enter the Inheritance Certificate Number to search for any existing Inheritance Certificate.

4 Upon entering the ID Type and ID No./Inheritance Certificate Number, the Search button is enabled. Click on Search to view search results.