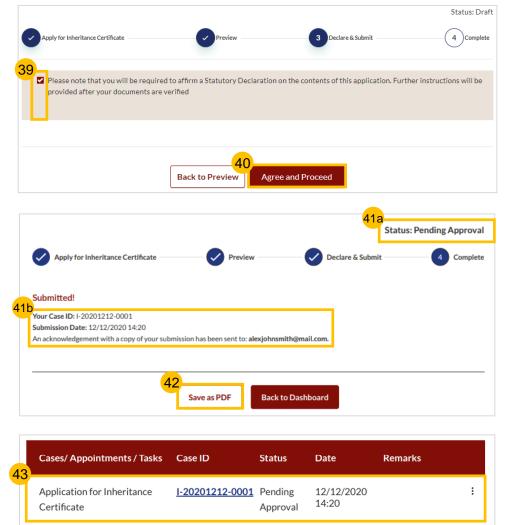

Tick on the checkboxes to agree to the **Privacy Statement** and **Terms of Use** and to indicate your understanding of Faraid.

<sup>2</sup> To proceed and create application for inheritance certificate, click on **Agree and Proceed**.

3 To cancel and go back to Dashboard, click on **Back to Dashboard**.

INHERITANCE E-SERVICES / APPLICATION FOR INHERITANCE CERTIFICATE

### **Important Notes**

- 1. This service will take you approximately 20 minutes to complete.
- 2. Please note that the Inheritance Certificate is required for any proceedings relating to the administration or distribution of the estate of a deceased person whose estate is to be distributed according to the Muslim Law.
- 3. Your will need to be at least 18 years old to apply for an inheritance certificate.
- 4. Please ensure you have the following documents:
  - $\cdot$  The Death Certificate of the Deceased
  - The NRIC or Passport No. of the applicant and beneficiaries
- 5. Your application will be processed within X working days.

I have read and agreed to the Privacy Statement and Terms of Use.
 I have read and understood the FAQ on Faraid C and Faraidh - The Islamic Law of Inheritance (English - PDF, 7.37Mb)
 12
 Back to Dashboard