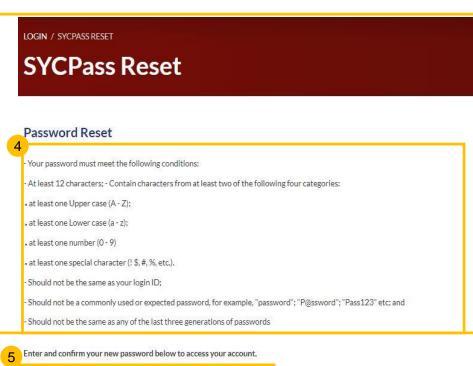

## **Apply for SYCPass - SYCPass Reset**

1

When logging in for the first time with SYCPass, you will be prompted to reset your password. The new password must meet the all the conditions displayed on the screen.

### **Password Reset**

- Your password must meet the following conditions:

- At least 12 characters; - Contain characters from at least two of the following four categories:

at least one Upper case (A - Z);

at least one Lower case (a - z);

. at least one number (0 - 9)

• at least one special character (! \$, #, %, etc.).

- Should not be the same as your login ID;

- Should not be a commonly used or expected password, for example, "password"; "P@ssword"; "Pass123" etc; and

- Should not be the same as any of the last three generations of passwords

#### Enter and confirm your new password below to access your account.

| ł               | ۹            |
|-----------------|--------------|
| onfirm Password |              |
|                 | Ģ            |
|                 | 3            |
|                 | Reset Passwo |