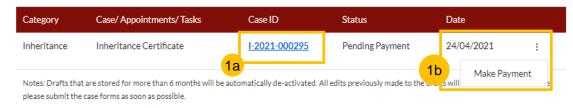

Page 67

Page 69

### Apply for Inheritance Certificate

### **Inheritance Certificate Application Process**

| ••                                                                                             |                |
|------------------------------------------------------------------------------------------------|----------------|
| Search for Inheritance Certificate                                                             | Page 24        |
| Application for Inheritance Certificate                                                        | Page 26        |
| Re-apply for New Inheritance Certificate (Re-apply with different set of facts)                | <u>Page 33</u> |
| Revision of Inheritance Certificate (Death of beneficiary before final distribution of estate) | Page 43        |
| Supporting Documents for Proof of Relationship                                                 | <u>Page 49</u> |
| Statutory Declaration                                                                          | Page 51        |
| Payment for Inheritance Certificate                                                            | Page 54        |
| Extract of Inheritance Certificate                                                             | Page 58        |
| Download Inheritance Certificate                                                               | <u>Page 61</u> |
| Dashboard                                                                                      | Page 63        |
| View Draft Applications                                                                        | Page 65        |
|                                                                                                |                |