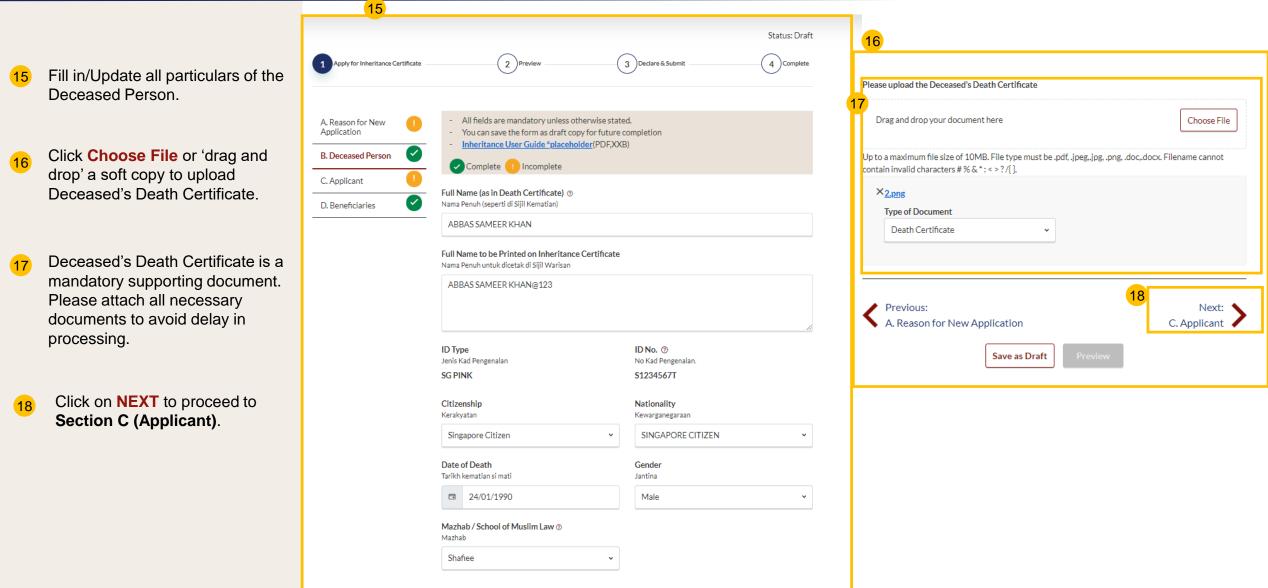

8

| Beneficiary | Distribution Rule(s) | Shares |
|-------------|----------------------|--------|
| Son 1       | Asobah               | 2      |
| Daughter 1  | Asobah Bilghair      | 1      |
| Total       |                      | 3      |

Please refer to the <u>Glossary</u> (PDF,92kb) for the meaning of the distribution rules appearing in the results from the Online Trial Inheritance Calculator.

The following family members are not entitled to any share of the deceased person's estate due to the existence of family members who are more closely related to the deceased or because nothing is left of the estate after it has been distributed among close relatives of the deceased:

#### Non-Beneficiary

9

12 Click on the **Glossary** link to view/download the PDF.

**13** The meaning of different distribution rules is displayed in the PDF file.

## Glossary:

13

Asobah Asobah bilghair Asobah maalghair Akdariya Universal heir by himself Universal heir through the existence of another Universal heir through the existence of a daughter/grand-daughter Exceptional calculation involving husband, mother, grandfather and sister Particulars of the Deceased or person whose property is to be distributed:

Full Name (As per NRIC)

| Gender | Mazhab/ School of Muslim Law |
|--------|------------------------------|
| Male   | Shafiee                      |