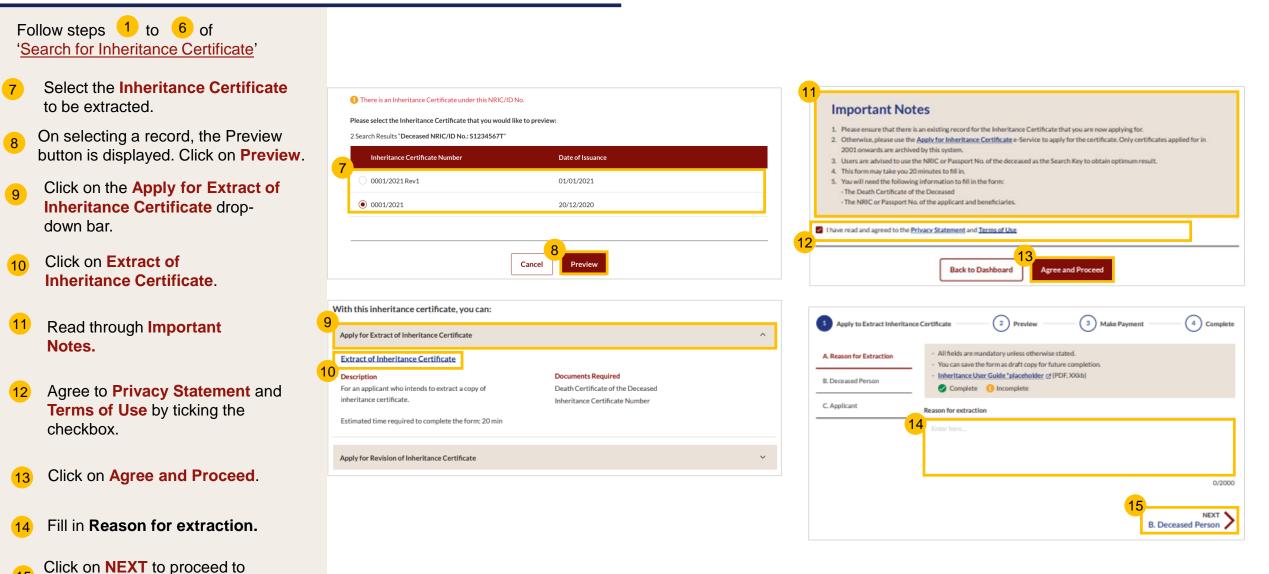

## Search for Inheritance Certificate

## **Search for Inheritance Certificate**

#### **Return to Contents**

For New Applications/ Reapplications/ Extracts, you will need to conduct a Search for Inheritance Certificate first.

Select the **Inheritance** tab on your Dashboard.

### Click on Create New Application.

3

Select the ID Type and fill in the ID No. or enter the Inheritance Certificate Number to search for any existing Inheritance Certificate.

4 Upon entering the ID Type and ID No./Inheritance Certificate Number, the Search button is enabled. Click on Search to view search results.