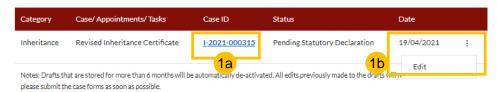

the 'What I need to do' section on your Dashboard, click on the Case ID or click on the three dots at the end of the row and click on the Edit option of the task.
- 2 Read through the **Important Notes**.
- Click on the Statutory Declaration link. The Statutory Declaration will be downloaded in Word document.
  - For iOS users (i.e. those using Apple devices) – please select Download and open the file in Microsoft Word to view the complete list of potential beneficiaries in the Annex.

Fill in any additional required information.

Print and affirm the Statutory Declaration. Scan a copy of the affirmed Statutory Declaration.

Complete all the tasks in the Pre-Requisites and tick the checkbox once you are ready to proceed..

#### Click on Agree and Proceed.

What I need to do... - 1 items



#### **Statutory Declaration**

#### Important Notes



I have downloaded a template of the Statutory Declaration (DOCX). [For iOS users (eg. those using iPhone, iPad or MacBook devices), i lease select "Download" and open the downloaded file in Microsoft Word application for the complete list of potential beneficiaries to i e viewable in the Annex.]

5

Agree and Proceed

I have included the additional information mentioned in SYC Officer's remarks (if applicable).

Back to Dashboard

- I have printed and affirmed the Statutory Declaration before a Commissioner for Oaths.
- I have a scanned copy of the affirmed Statutory Declaration.

1. This service will take you approximately 5 minutes to complete.

2. This service is not available at the Court Registry.

3. Your declaration will be p