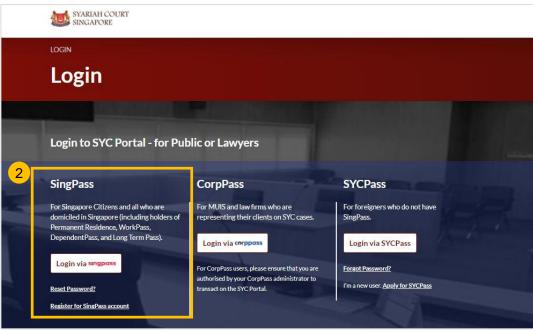

## Login to SYC Portal for e-Services for the Public

Return to Contents

- On the Syariah Court website, click on Login to SYC Portal and the login types are displayed.
  - For Public and Lawyers
  - For Partners
- 2 To login to SYC Portal, Click on For Public and Lawyers.
- 3 On clicking For Public and Lawyers, you will be redirected to the Inheritance e-Service.

## Login to SYC Portal for e-Services using SingPass

- Singaporeans, Permanent Residents and other individuals with SingPass, please use your individual SingPass. Foreigners without SingPass, please apply for and use SYCPass.
- 2 Click Login via SingPass. You will be redirected to the SingPass login page.
- On the SingPass login page, select either Password Login or SingPass app, whichever is applicable.
  - For Password login, enter your SingPass credentials and OTP for validation.
  - For SingPass app, a QR code will appear. Use the QR code to login with your SingPass app. On desktop devices, launch the SingPass application on a mobile device and scan the code. On mobile devices, tap the QR code to launch the SingPass application.
  - After successful login, you will be brought to your Dashboard for SYC e-Services.