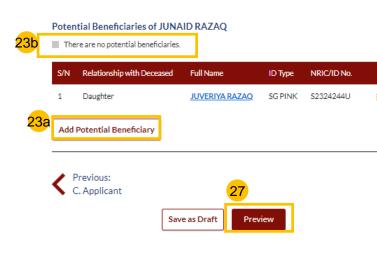

## Login to SYC Portal for e-Services for the Public

Return to Contents

- On the Syariah Court website, click on Login to SYC Portal and the login types are displayed.
  - For Public and Lawyers
  - For Partners
- 2 To login to SYC Portal, Click on For Public and Lawyers.
- 3 On clicking For Public and Lawyers, you will be redirected to the Inheritance e-Service.

# Login to SYC Portal Inheritance e-Services Using SYCPass