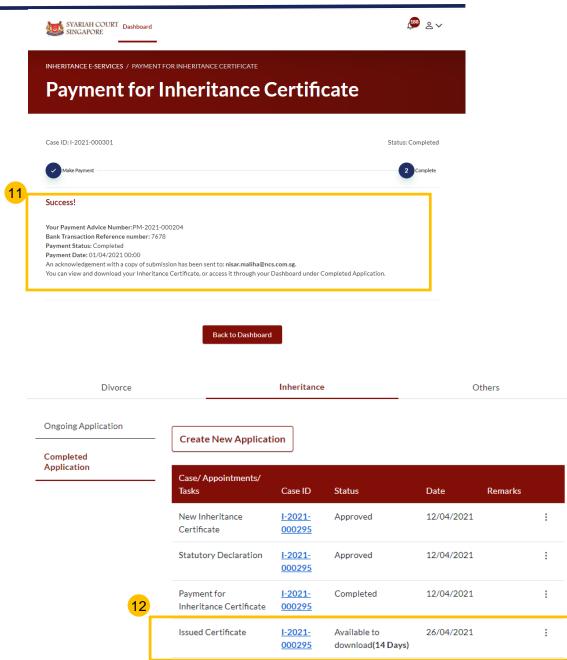

Page 67

Page 69

### Apply for Inheritance Certificate

### **Inheritance Certificate Application Process**

| ••                                                                                             |                |
|------------------------------------------------------------------------------------------------|----------------|
| Search for Inheritance Certificate                                                             | Page 24        |
| Application for Inheritance Certificate                                                        | Page 26        |
| Re-apply for New Inheritance Certificate (Re-apply with different set of facts)                | <u>Page 33</u> |
| Revision of Inheritance Certificate (Death of beneficiary before final distribution of estate) | Page 43        |
| Supporting Documents for Proof of Relationship                                                 | <u>Page 49</u> |
| Statutory Declaration                                                                          | Page 51        |
| Payment for Inheritance Certificate                                                            | Page 54        |
| Extract of Inheritance Certificate                                                             | Page 58        |
| Download Inheritance Certificate                                                               | <u>Page 61</u> |
| Dashboard                                                                                      | Page 63        |
| View Draft Applications                                                                        | Page 65        |
|                                                                                                |                |