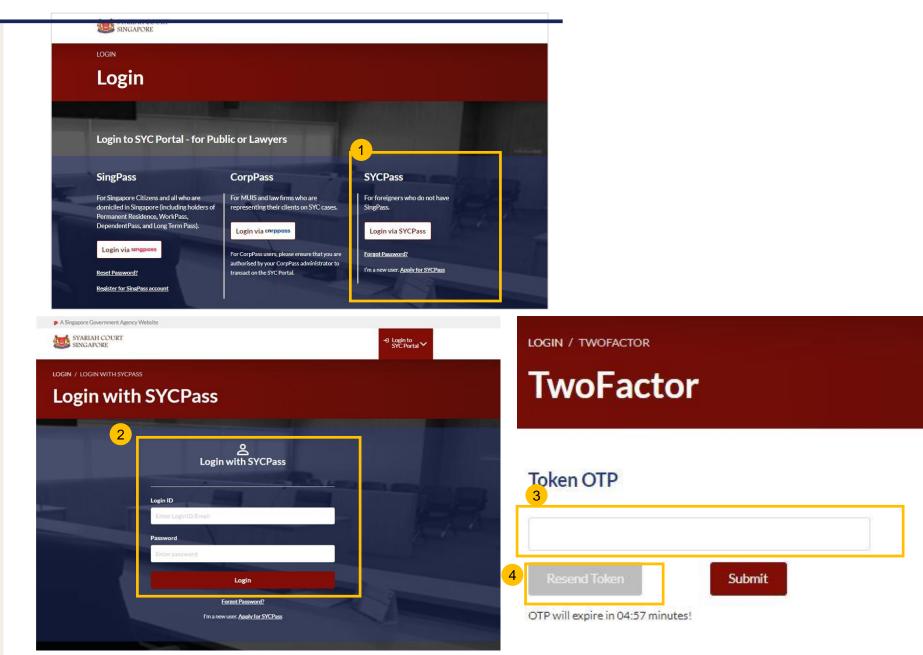

## Login to SYC Portal for e-Services using SYCPass

- 1 To login via SYCPass, please click on **Login via SYCPass**. You will be redirected to the SYCPass login page.
- Enter your SYCPass Login ID and password and click Login.
- A One Time Password (OTP) will be sent to your email. Key in the OTP to login and view the dashboard.
- 4 If the OTP has expired, click on Resend Token.
- 5 After successful login, you will be brought to your Dashboard for SYC e-Services.