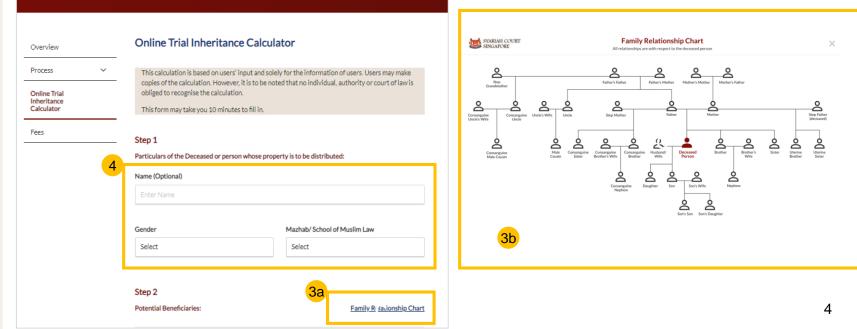

- Click <u>here</u> to navigate to the SYC Website.
- 2 Click on the downward arrow and click on Online Trial Inheritance Calculator.
- 3 To view/download the Family Relationship Chart, click on the link and the Chart is displayed.
- 4 Enter the Name(optional), **Gender** and **Mazhab/School of Muslim Law** of the Deceased.

### **Online Trial Inheritance Calculator**

5 Click on '+' or '-' button to add or remove the number of each type of potential male and female beneficiaries

The number of potential beneficiaries added is displayed.