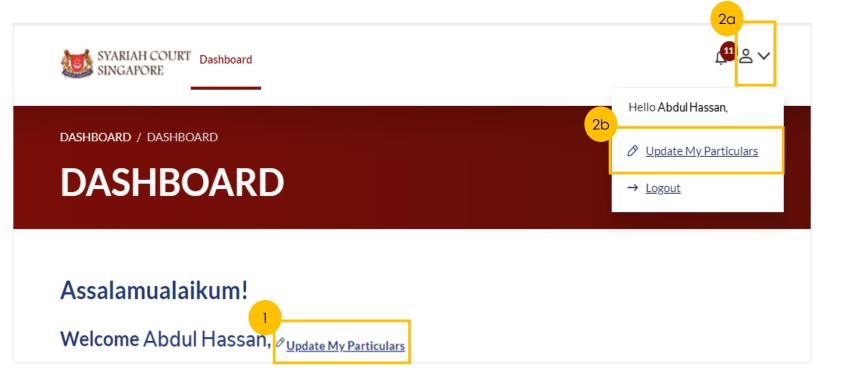

## **Update Particulars**

## **Update Particulars**

For first time and existing users with changes to their contact details, you may update your particulars in the SYC Portal.

2 There are two ways to update your user profile.

(a) Click on **Update My Particulars** on your Dashboard.

### Or

(b) Click on the downward arrow beside the profile icon, which is next to the bell, at the top-right hand side of any of the pages in the e-Services and select **Update My Particulars**.